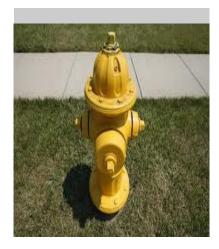

#### MAN HOLE COVERS - Cast iron / STREET SIGNS - Aluminium sheet

FIRE HYDRANTS / FIRE DEPARTMENT CONNECTIONS - Yellow brass or red brass

**BACKFLOW VALVES / WATER METERS - Yellow brass or red brass** 