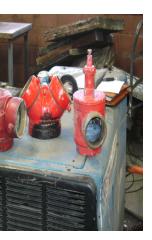

#### MAN HOLE COVERS - Cast iron / STREET SIGNS - Aluminium sheet

FIRE HYDRANTS / FIRE DEPARTMENT CONNECTIONS - Yellow brass or red brass

**BACKFLOW VALVES / WATER METERS - Yellow brass or red brass** 