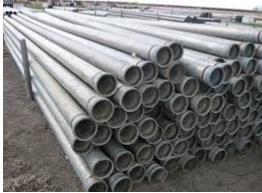

### WATER METERS / GAS METERS - Yellow and red brass / IRRIGATION PIPE - Aluminium

RAILROAD SCRAP - Steel

**CEMETERYPLAQUES/CEMETARY URN**S / MEMORIALPLAQUES - Red brass, sometimes referred to as bronze