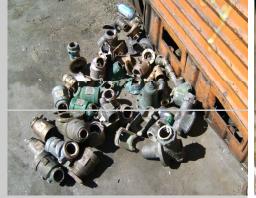

#### MAN HOLE COVERS - Cast iron / STREET SIGNS - Aluminium sheet

FIRE HYDRANTS / FIRE DEPARTMENT CONNECTIONS - Yellow brass or red brass

**BACKFLOW VALVES / WATER METERS - Yellow brass or red brass** 

### WATER METERS / GAS METERS - Yellow and red brass / IRRIGATION PIPE - Aluminium

RAILROAD SCRAP - Steel

**CEMETERYPLAQUES/CEMETARY URN**S / MEMORIALPLAQUES - Red brass, sometimes referred to as bronze