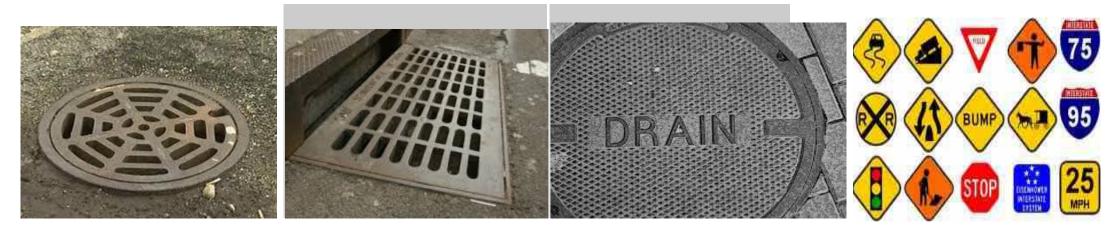

#### MAN HOLE COVERS - Cast iron / STREET SIGNS - Aluminium sheet

FIRE HYDRANTS / FIRE DEPARTMENT CONNECTIONS - Yellow brass or red brass

**BACKFLOW VALVES / WATER METERS - Yellow brass or red brass** 