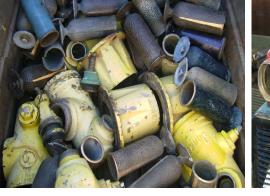

#### MAN HOLE COVERS - Cast iron / STREET SIGNS - Aluminium sheet

FIRE HYDRANTS / FIRE DEPARTMENT CONNECTIONS - Yellow brass or red brass

**BACKFLOW VALVES / WATER METERS - Yellow brass or red brass** 

### WATER METERS / GAS METERS - Yellow and red brass / IRRIGATION PIPE - Aluminium

RAILROAD SCRAP - Steel

**CEMETERYPLAQUES/CEMETARY URN**S / MEMORIALPLAQUES - Red brass, sometimes referred to as bronze