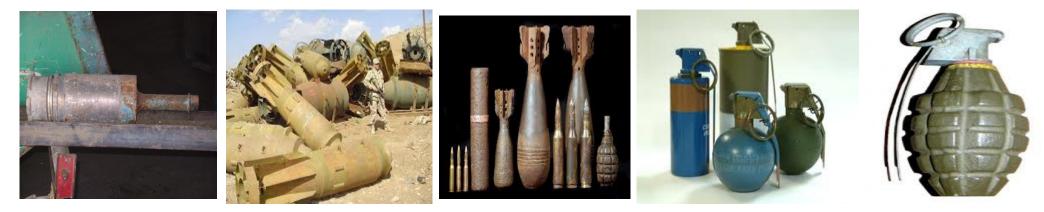

**EXPLOSIVES Casings** made of brass or steel; projectiles often containing lead

GUARD RAIL / BLEACHERS - Extruded Aluminum

CATALYTIC CONVERTERS - Aluminium and contain precious metals such as platinum / BEER KEGS - Stainless steel / CLOSED CYLINDERS - Steel