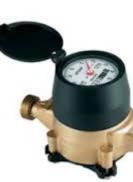

### WATER METERS / GAS METERS - Yellow and red brass / IRRIGATION PIPE - Aluminium

RAILROAD SCRAP - Steel

**CEMETERYPLAQUES/CEMETARY URN**S / MEMORIALPLAQUES - Red brass, sometimes referred to as bronze