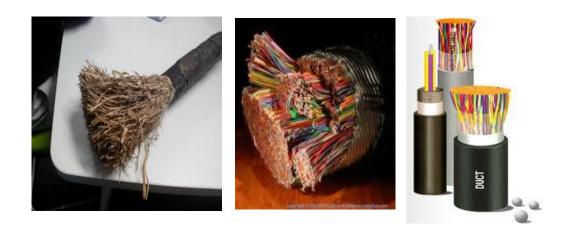

of, excluding precious metals.

#### MAN HOLE COVERS - Cast iron / STREET SIGNS - Aluminium sheet



FIRE HYDRANTS / FIRE DEPARTMENT CONNECTIONS - Yellow brass or red brass







**BACKFLOW VALVES / WATER METERS - Yellow brass or red brass** 













### WATER METERS / GAS METERS - Yellow and red brass / IRRIGATION PIPE - Aluminium



RAILROAD SCRAP - Steel



**CEMETERYPLAQUES/CEMETARY URN**S / MEMORIALPLAQUES - Red brass, sometimes referred to as bronze



**EXPLOSIVES Casings** made of brass or steel; projectiles often containing lead



GUARD RAIL / BLEACHERS - Extruded Aluminum



CATALYTIC CONVERTERS - Aluminium and contain precious metals such as platinum / BEER KEGS - Stainless steel / CLOSED CYLINDERS - Steel



## PHONE CABLE / UTILITY Insulated copper wire, copper, brass