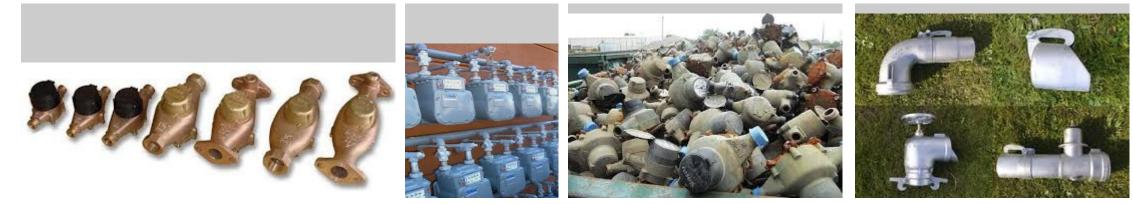

### WATER METERS / GAS METERS - Yellow and red brass / IRRIGATION PIPE - Aluminium

RAILROAD SCRAP - Steel

**CEMETERYPLAQUES/CEMETARY URN**S / MEMORIALPLAQUES - Red brass, sometimes referred to as bronze