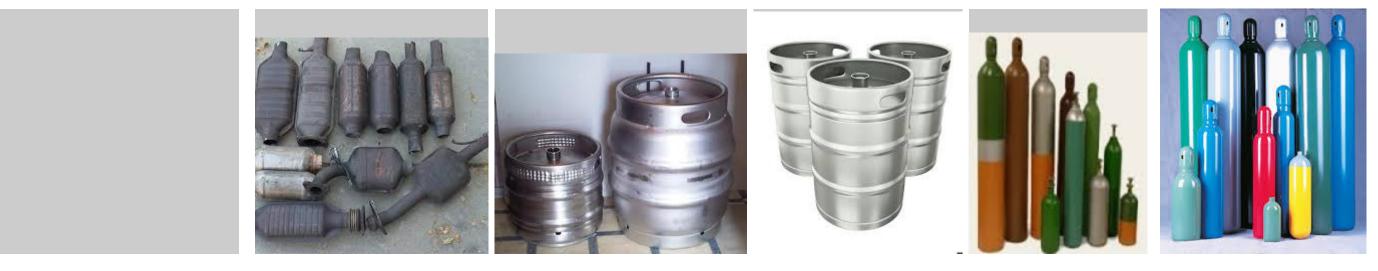

**EXPLOSIVES Casings** made of brass or steel; projectiles often containing lead

GUARD RAIL / BLEACHERS - Extruded Aluminum

CATALYTIC CONVERTERS - Aluminium and contain precious metals such as platinum / BEER KEGS - Stainless steel / CLOSED CYLINDERS - Steel