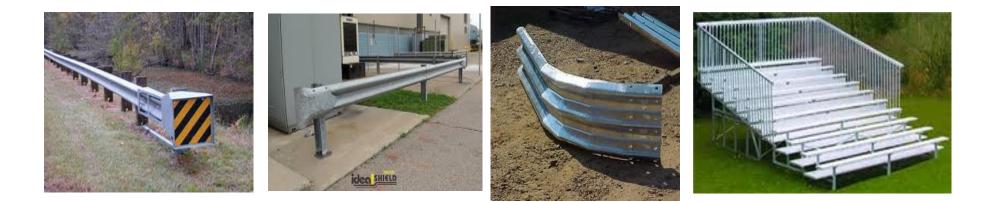

**EXPLOSIVES Casings** made of brass or steel; projectiles often containing lead

GUARD RAIL / BLEACHERS - Extruded Aluminum

CATALYTIC CONVERTERS - Aluminium and contain precious metals such as platinum / BEER KEGS - Stainless steel / CLOSED CYLINDERS - Steel