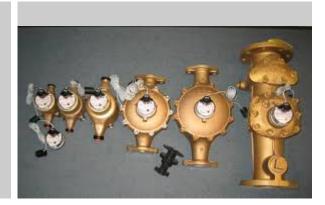

### WATER METERS / GAS METERS - Yellow and red brass / IRRIGATION PIPE - Aluminium

RAILROAD SCRAP - Steel

**CEMETERYPLAQUES/CEMETARY URN**S / MEMORIALPLAQUES - Red brass, sometimes referred to as bronze