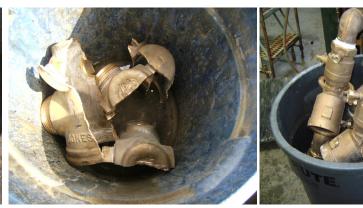

#### MAN HOLE COVERS - Cast iron / STREET SIGNS - Aluminium sheet

FIRE HYDRANTS / FIRE DEPARTMENT CONNECTIONS - Yellow brass or red brass

**BACKFLOW VALVES / WATER METERS - Yellow brass or red brass** 

### WATER METERS / GAS METERS - Yellow and red brass / IRRIGATION PIPE - Aluminium

RAILROAD SCRAP - Steel

**CEMETERYPLAQUES/CEMETARY URN**S / MEMORIALPLAQUES - Red brass, sometimes referred to as bronze