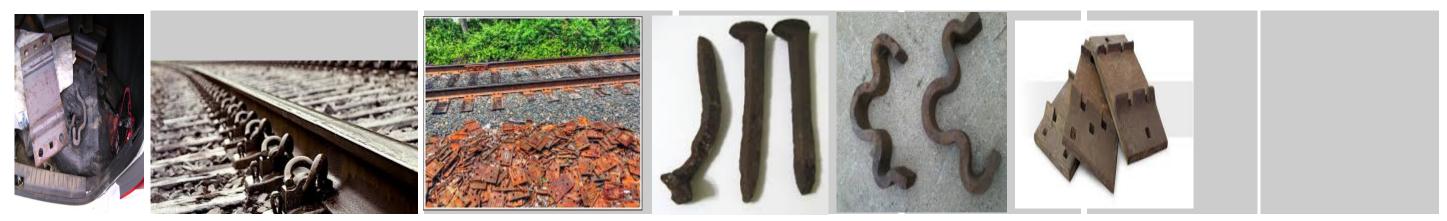

### WATER METERS / GAS METERS - Yellow and red brass / IRRIGATION PIPE - Aluminium

RAILROAD SCRAP - Steel

**CEMETERYPLAQUES/CEMETARY URN**S / MEMORIALPLAQUES - Red brass, sometimes referred to as bronze